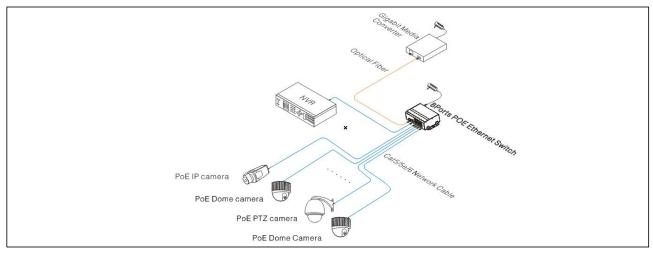

Ethernet Switch

802.3af/at 、6kv Lightning、One Key CCTV





### Introduction

The un-managed industrial ethernet switch provides one uplink ethernet port and one uplink optical port (100Mbps),eight 100Mbps PoE ethernet ports which supporting af/at power supply standard. This product is designed for high definition IP camera network access; which supports one key CCTV model, can achieve VLAN, restrain the Netstorm, protect the information security and prevent the virus spread and Ethernet attack; it also integrates optical interface to achieve the perfect performance which blended with fiber optical transceivers and network switches, to solve the problem of long-distance transmission. The product could be used in network security video surveillance, network project etc.

# Application •



# Physical Features



#### Interface drawing



# Specification ———

| Model                    | UTP7208E-PoE-A1                                                      |  |
|--------------------------|----------------------------------------------------------------------|--|
| Downstream Ports         | 8* 10/100Base-TX                                                     |  |
| Uplink Ports             | 1*1000Mbps SFP Port and 1*10/100/1000Base-T                          |  |
| Network Standard         | IEEE802.3 、IEEE802.3u、IEEE802.3ab、IEEE802.3z、EEE802.3 X              |  |
| Switch Capacity          | 7Gbps                                                                |  |
| Throughput               | 4Mpps                                                                |  |
| Switc