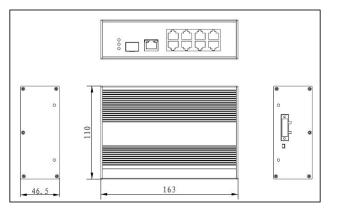

af/at 、6kv Lightning、One Key CCTV





### Introduction

The un-managed industrial ethernet switch provides one uplink ethernet port and one uplink optical port (100Mbps),eight 100Mbps PoE ethernet ports which supporting af/at power supply standard. This product is designed for high definition IP camera network access; which supports one key CCTV model, can achieve VLAN, restrain the Netstorm, protect the information security and prevent the virus spread and Ethernet attack; it also integrates optical interface to achieve the perfect performance which blended with fiber optical transceivers and network switches, to solve the problem of long-distance transmission. The product could be used in network security video surveillance, network project etc.

# Application •



# Physical Features



#### Interface drawing



# Specification ———

| Model                    | UTP7208E-PoE-A1                                                      |  |
|--------------------------|----------------------------------------------------------------------|--|
| Downstream Ports         | 8* 10/100Base-TX                                                     |  |
| Uplink Ports             | 1*1000Mbps SFP Port and 1*10/100/1000Base-T                          |  |
| Network Standard         | IEEE802.3 、IEEE802.3u、IEEE802.3ab、IEEE802.3z、EEE802.3 X              |  |
| Switch Capacity          | 7Gbps                                                                |  |
| Throughput               | 4Mpps                                                                |  |
| Switch Processing Scheme | S