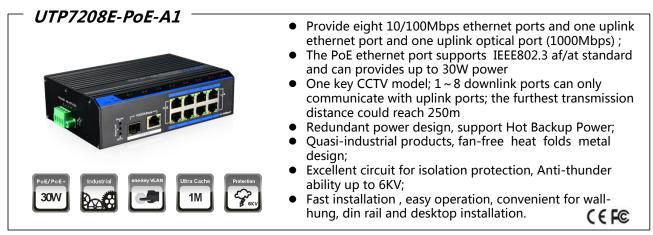

# Industrial 8 Ports PoE Fast Ethernet Switch

802.3af/at 、6kv Lightning、One Key CCTV

### Introduction

The un-managed industrial ethernet switch provides one uplink ethernet port and one uplink optical port (100Mbps),eight 100Mbps PoE ethernet ports which supporting af/at power supply standard. This product is designed for high definition IP camera network access; which supports one key CCTV model, can achieve VLAN, restrain the Netstorm, protect the information security and prevent the virus spread and Ethernet attack; it also integrates optical interface to achieve the perfect performance which blended with fiber optical transceivers and network switches, to solve the problem of long-distance transmission. The product could be used in network security video surveillance, network project etc.