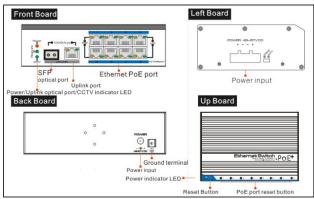

ey CCTV





### Introduction

The un-managed industrial ethernet switch provides one uplink ethernet port and one uplink optical port (100Mbps),eight 100Mbps PoE ethernet ports which supporting af/at power supply standard. This product is designed for high definition IP camera network access; which supports one key CCTV model, can achieve VLAN, restrain the Netstorm, protect the information security and prevent the virus spread and Ethernet attack; it also integrates optical interface to achieve the perfect performance which blended with fiber optical transceivers and network switches, to solve the problem of long-distance transmission. The product could be used in network security video surveillance, network project etc.

# Application •



# Physical Features



#### Interface drawing



# Specification ———

| Model                    | UTP7208E-PoE-A1                                                      |  |
|--------------------------|----------------------------------------------------------------------|--|
| Downstream Ports         | 8* 10/100Base-TX                                                     |  |
| Uplink Ports             | 1*1000Mbps SFP Port and 1*10/100/1000Base-T                          |  |
| Network Standard         | IEEE802.3 、IEEE802.3u、IEEE802.3ab、IEEE802.3z、EEE802.3 X              |  |
| Switch Capacity          | 7Gbps                                                                |  |
| Throughput               | 4Mpps                                                                |  |
| Switch Processing Scheme | Store and Forward