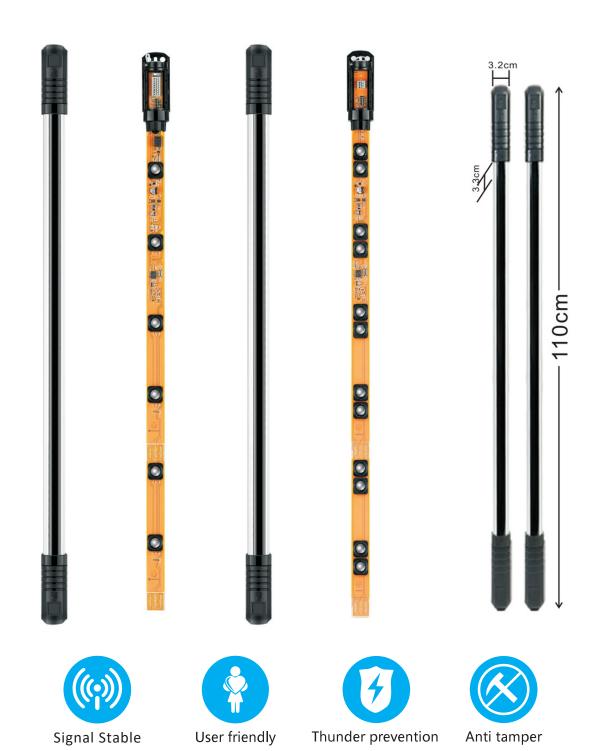

## 6 Beams Digital & Intelligent Beams Barrier

This series photoelectric infrared barrier adopts latest digital frequencies secectable technology, which can be applied to outdoor or indoor location without interference by the strong sunlight and similar IR light. It features with high water-proof, easy installation, high stability and pretty appearance. It could be installed at fence, door & window, balcony for perimeter protection purpose to avoid property loss and make property safer.

## Features

- (1) 4 channel selectable digital frequencies
- (2) No synchronous cable
- (3) Electrostatic protection more than 10K Volts
- (4) Buzzer Warning
- (5) High quality aluminum alloy cases with plastic sprayed
- (6) Waterproof & insect prevention
- (7) External interface, friendly installation
- (8) 180°(± 90°) rotation after the installing seat is fixed