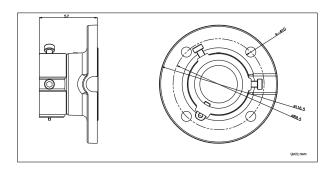

#### Dimension:

#### Parameters:

| Model     | DP-1663ZJ                             |
|-----------|---------------------------------------|
| Parameter | Pendent Mounting Bracket In/Outdoor   |
| Color     | Hik white                             |
| Feature   | Suitable for speed dome ceiling mount |
|           | (not suitable for DP-2AE-714)         |
| Material  | Aluminum alloy                        |
| Dimension | 116.5×57mm                            |
| Weight    | 380g                                  |