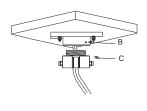

# Installation steps:

① Choose the appropriate wall to mount the ceiling plate, and rubber blanket should be used when assembling outdoors

A: Waterproof rubber pad

3 Fix with tightening screw, thread the cable and Install the speed dome

(2) Fix adaptor to ceiling plate

B: Tightening screw

C: Adaptor

4 Tighten up the set screw and complete the installation

D: Set screw

Note: The actual bracket may vary from the picture above.