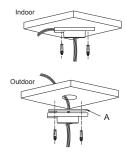

# Installation steps:

① Choose the appropriate wall to mount the ceiling plate, and rubber blanket should be used when assembling outdoors

A: Waterproof rubber pad

3 Fix with tightening screw, thread the cable and Install the speed dome

(2) Fix adaptor to ceiling plate

B: Tightening screw

C: Adaptor

4 Tighten up the set screw and complete the installation

D: Set screw

Note: The actual bracket may vary from the picture above.