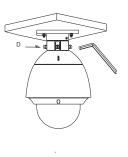

# Installation steps:

① Choose the appropriate wall to mount the ceiling plate, and rubber blanket should be used when assembling outdoors

A: Waterproof rubber pad

3 Fix with tightening screw, thread the cable and Install the speed dome

(2) Fix adaptor to ceiling plate

B: Tightening screw

C: Adaptor

4 Tighten up the set screw and complete the installation

D: Set screw

Note: The actual bracket may vary from the picture above.