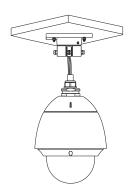

# Installation steps:

① Choose the appropriate wall to mount the ceiling plate, and rubber blanket should be used when assembling outdoors

A: Waterproof rubber pad

3 Fix with tightening screw, thread the cable and Install the speed dome

(2) Fix adaptor to ceiling plate

B: Tightening screw

C: Adaptor

4 Tighten up the set screw and complete the installation

D: Set screw

Note: The actual bracket may vary from the picture above.