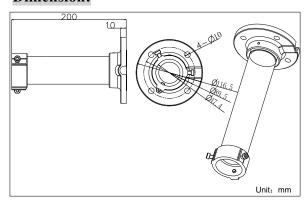

#### **Dimension:**

#### **Parameters:**

| Model     | DP-1661ZJ                           |
|-----------|-------------------------------------|
| Parameter | Pendent Mounting Bracket In/Outdoor |
| Color     | white                               |
|           | Suitable for speed dome pendent     |
| Feature   | mounting                            |
|           | (not suitable for DS-2AE-714)       |
| Material  | Aluminum alloy                      |
| Dimension | Φ 116.5 × 200mm                     |
| Weight    | 600g                                |