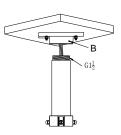

② Twist and fix the screwed pipe after threading

B: Screw hole

4 Fasten the snap joint fixing screw

E :Snap joint fixing screw.

Note: The figure of Speed Dome in "Installation Step" is only for your reference; please adhere to our real products.