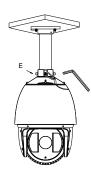

#### Installation steps:

① Choose the appropriate wall to mount the ceiling,
and rubber blanket should be added when assembling outdoors

A: Waterproof rubber blanket

3 Fasten the safety rope, thread the line and assemble the speed dome

② Twist and fix the screwed pipe after threading

B: Screw hole

4 Fasten the snap joint fixing screw

E :Snap joint fixing screw.

Note: The figure of Speed Dome in "Installation Step" is only for your reference; please adhere to our real products.