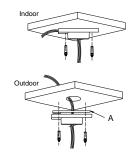

#### Installation steps:

① Choose the appropriate wall to mount the ceiling,
and rubber blanket should be added when assembling outdoors

A: Waterproof rubber blanket

3 Fasten the safety rope, thread the line and assemble the speed dome