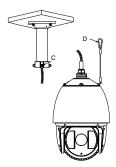

C: Safety rope hook D: Safety rope

② Twist and fix the screwed pipe after threading

B: Screw hole

4 Fasten the snap joint fixing screw

E :Snap joint fixing screw.

Note: The figure of Speed Dome in "Installation Step" is only for your reference; please adhere to our real products.