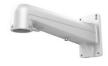

# **DP-1602ZJ**

Wall Mount Bracket Indoor/Outdoor

### Features:

- Aluminum alloy material with surface spray treatment
- General design for indoor/outdoor
- Better water proof design
- With safety rope, the assembling is safer and more convenient

#### **Parameters:**

| Model     | DP-1602ZJ                       |
|-----------|---------------------------------|
| Parameter | Wall Mount Bracket In/Outdoor   |
| Color     | white                           |
| Feature   | Suitable for speed dome pendent |
|           | mounting                        |
| Material  | Aluminum alloy                  |
| Dimension | 97X182X305mm                    |
| Weight    | 1050g                           |