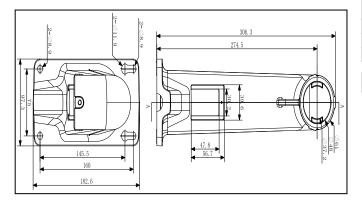

#### **Dimension:**

Note: The actual bracket may vary from the picture above.

#### **Parameters:**

| Model     | DP-1602ZJ                       |
|-----------|---------------------------------|
| Parameter | Wall Mount Bracket In/Outdoor   |
| Color     | white                           |
| Feature   | Suitable for speed dome pendent |
|           | mounting                        |
| Material  | Aluminum alloy                  |
| Dimension | 97X182X305mm                    |
| Weight    | 1050g                           |