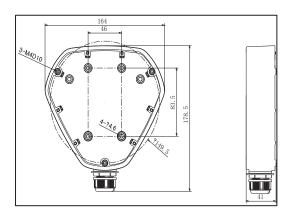

### **Dimension:**

### Parameter:

| Model      | DP-1280ZJ-DM25   |
|------------|------------------|
|            | Junction Box for |
| Parameters | Dome Camera      |
| Appearance | Hikvision White  |
| Material   | Aluminum Alloy   |
| Dimension  | 178.5×164×41mm   |
| Weight     | 340g             |