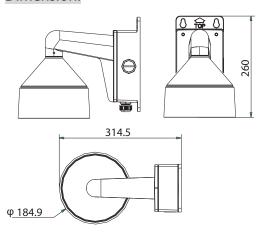

## Dimension:

#### Parameter:

| Model      | DP-1273ZJ-DM26-B             |
|------------|------------------------------|
|            | Wall Mount with Junction Box |
| Parameters | For Dome Camera              |
| Appearance | Hikvision White              |
| Material   | Aluminum Alloy               |
| Dimension  | 310x260×185mm                |
| Weight     | 2050g                        |