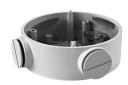

# **DP-1260ZJ**

#### **Junction Box for Bullet Camera**

#### **Features:**

Aluminum alloy material with surface spray treatment