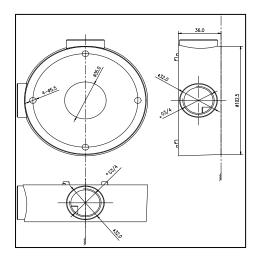

## **Dimension:**

## Parameter:

| Model      | DP-1260ZJ        |
|------------|------------------|
|            | Junction Box for |
| Parameters | Bullet Camera    |
| Appearance | White            |
| Material   | Aluminum Alloy   |
| Dimension  | Φ88.5 mm         |
| Weight     | 251g             |