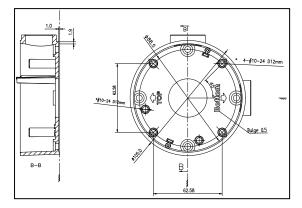

## **Dimension:**

## Parameter:

| Model      | DP-1260ZJ        |
|------------|------------------|
|            | Junction Box for |
| Parameters | Bullet Camera    |
| Appearance | White            |
| Material   | Aluminum Alloy   |
| Dimension  | Φ88.5 mm         |
| Weight     | 251g             |